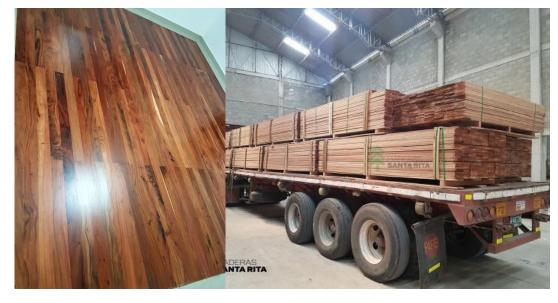

## MADERAS SANTA RITA

 Company dedicated to the production of wood of different species with the highest German and American technology for cutting, drying and molding the final products.

#### **PRODUCT PORTFOLIO**

 Squared or block wood, Cut wood AD, Cut and dried wood KD 10-14%, Decking / outdoor terrace of tropical woods (Cumari, IPE, Balsamo), selfleveling floors or s4s