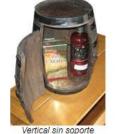

#### **CERTIFICATIONS**

N/A

ertical sin soporte

Pánel giratorio o compartimientos internos.

BAR MIXTO ref 220

#### BAR ref. 220

Pánel interno giratorio

la parte superior contiene compartimientos internos y la parte inferior lleva un pánel giratorio.