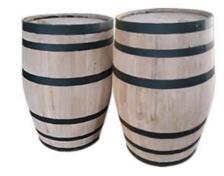

### MANUFACTURAS DAC

#### www.cubacol.com

- Colombian company dedicated to the manufacture of barrels of oak, with the commitment and love for their work, has provided its clients products of the highest quality.
- The experience of more than 44 years and the amount of satisfied customers every day benefiting from our products, attest to the seriousness of our work which is carried out with the collaboration of a large trained human talent and the necessary infrastructure.

 Barrels, tubs, coolers, among others, special for the aging dark drinks and alcohol for the preparation of rum.