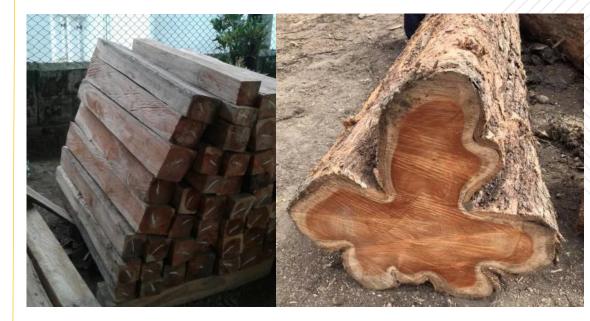

## LOS CEDROS

#### http://www.loscedros.com.co

 Colombian company with more than 20 years in the wood sector, which is why they have become leaders in the production and commercialization of decks and timber at the International level. They offer wood types like IPE Decking, Cumarú Decking, Teca blocks, Balsam blocks, Cumarú Blocks, Teak logs

#### **PRODUCT PORTFOLIO**

 IPE Decking, Cumaru Decking, Teak blocks, Balsam blocks, Cumaru Blocks, Teak logs