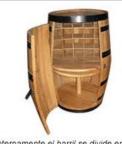

#### www.cubacol.com

- Colombian company dedicated to the manufacture of barrels of oak, with the commitment and love for their work, has provided its clients products of the highest quality.
- The experience of more than 44 years and the amount of satisfied customers every day benefiting from our products, attest to the seriousness of our work which is carried out with the collaboration of a large trained human talent and the necessary infrastructure.

 Barrels, tubs, coolers, among others, special for the aging dark drinks and alcohol for the preparation of rum.

#### **CERTIFICATIONS**

N/A

ertical sin soporte

Pánel giratorio o compartimientos internos.

BAR MIXTO ref 220

#### BAR ref. 220

Pánel interno giratorio

la parte superior contiene compartimientos internos y la parte inferior lleva un pánel giratorio.