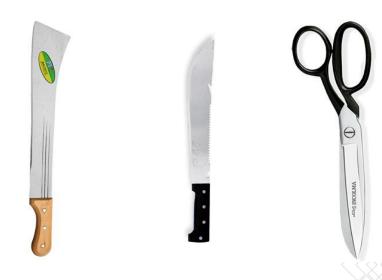

## **INVERMEC**

### http://www.incolma.com

 Producers of hand tools for agriculture and construction such as machetes, shovels, limes. They also produce scissors for the textile sector and bits of different sizes. The company produces about 70% of the machetes in the world and exports to more than 50 countries in the 5 continents

### **PRODUCT PORTFOLIO**

 Drill bits, Tools, Blades, Carpentry, Machetes, Dressmaking / Scissors, Plumbing, farming