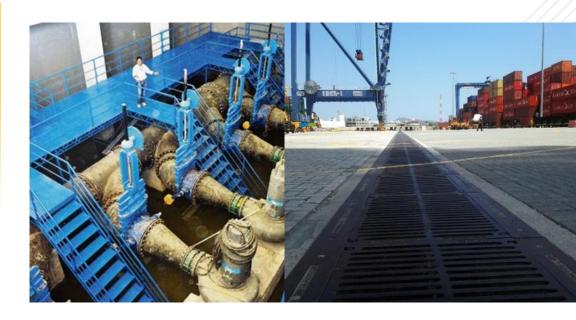

## **FUNDELIMA**

http://fundelima.com/

• FUNDELIMA is dedicated to the manufacture and marketing of a wide range of castings in ductile iron, gray iron and its alloys, with sizes from 50mm to 2000mm in diameter, length up to 2mts and 3500 kg in weight, with excellent quality for the different sectors as: Ports, airports, construction and industries, aqueducts and sewerage.

 Pieces in ductile iron for the different sectors such as: Ports, airports, construction, aqueducts and sewerage, industry and pavements