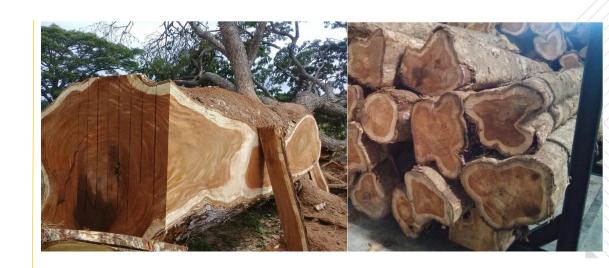

#### **PRODUCT PORTFOLIO**

Cocobolo, Cumaru, Teak, Santos Mahogany, Eucalyptus, Acacia

#### http://www.loscedros.com.co

 Colombian company with more than 20 years in the wood sector, which is why they have become leaders in the production and commercialization of decks and timber at the International level. They offer wood types like IPE Decking, Cumarú Decking, Teca blocks, Balsam blocks, Cumarú Blocks, Teak logs

#### **PRODUCT PORTFOLIO**

 IPE Decking, Cumaru Decking, Teak blocks, Balsam blocks, Cumaru Blocks, Teak logs