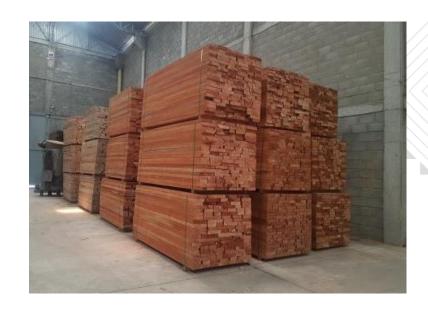

## MADERAS SANTA RITA

 Company dedicated to the production of wood of different species with the highest German and American technology for cutting, drying and molding the final products.

#### **PRODUCT PORTFOLIO**

 Squared or block wood, Cut wood AD, Cut and dried wood KD 10-14%, Decking / outdoor terrace of tropical woods (Cumari, IPE, Balsamo), selfleveling floors or s4s