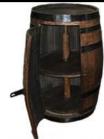

#### www.cubacol.com

- Colombian company dedicated to the manufacture of barrels of oak, with the commitment and love for their work, has provided its clients products of the highest quality.
- The experience of more than 44 years and the amount of satisfied customers every day benefiting from our products, attest to the seriousness of our work which is carried out with the collaboration of a large trained human talent and the necessary infrastructure.

 Barrels, tubs, coolers, among others, special for the aging dark drinks and alcohol for the preparation of rum.

#### **CERTIFICATIONS**

N/A

ertical sin soporte

Pánel giratorio o compartimientos internos.

BAR MIXTO ref 220

#### BAR ref. 220

Pánel interno giratorio

la parte superior contiene compartimientos internos y la parte inferior lleva un pánel giratorio.